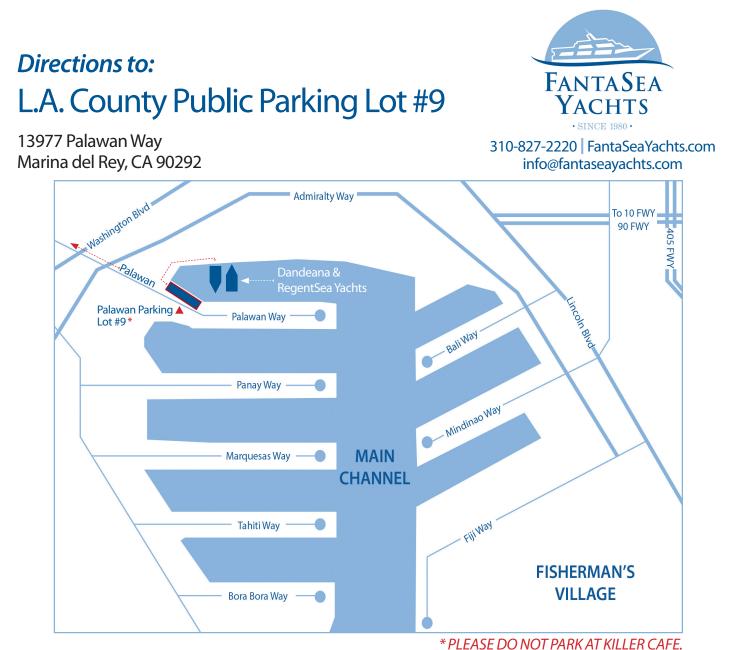

## From the Westside

Take Lincoln Blvd. south. **RIGHT** turn on Washington Blvd. Turn **LEFT** on Palawan Way and continue straight passed Admiralty Way. The designated parking lot is located on the **LEFT** side (approximately 120 yards from the intersection).

## From the 405 Freeway

Either going north or south on the 405, take the 90 Freeway West "Marina del Rey" (90 Freeway is located 3 miles North of LAX). Continue approximately 1 mile to Lincoln Blvd. and turn **RIGHT**. Make a **LEFT** turn on Washington Blvd. Turn **LEFT** on Palawan Way continuing passed Admiralty Way. The designated parking lot is located on the **LEFT** side (approximately 120 yards from the intersection).

## From the Parking Lot

Follow the promenade walkway along the water towards the yachts. The entrance is located underneath the blue awning at the first dock gate.